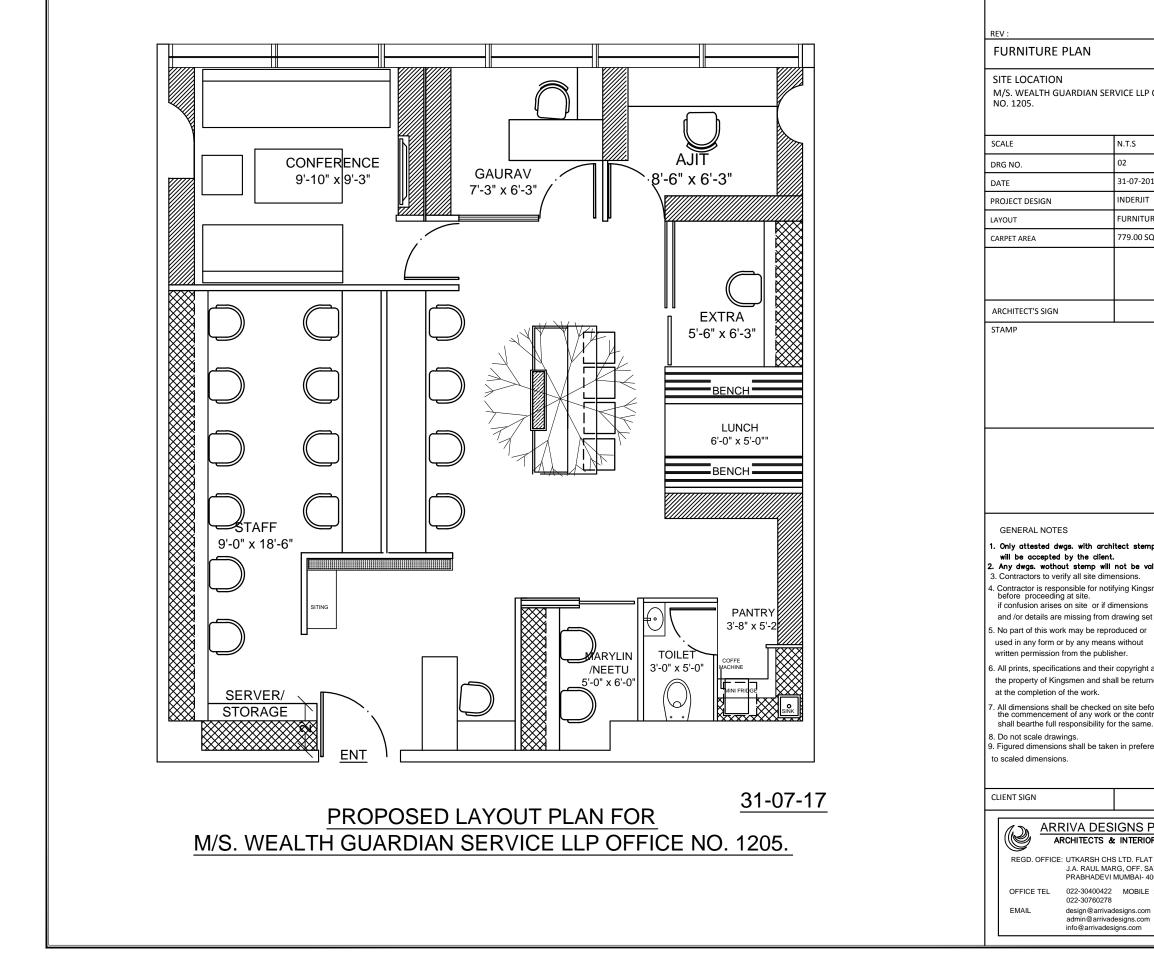

M/S. WEALTH GUARDIAN SERVICE LLP OFFICE

|   | N.T.S          |
|---|----------------|
|   | 02             |
|   | 31-07-2017     |
|   | INDERJIT       |
|   | FURNITURE PLAN |
|   | 779.00 SQ.FT.  |
|   |                |
|   |                |
|   |                |
| N |                |